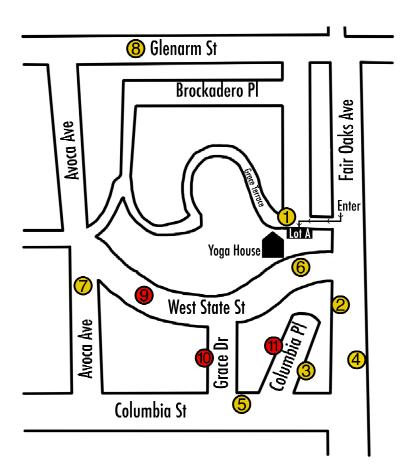

## FREE PARKING PASS

THIS PASS MUST BE VISIBLE ON YOUR DASHBOARD WHEN PARKING IN YOGA HOUSE PARKING LOT

**Our Parking Lot** is directly behind our building, accessible from Grace Terrace. Look for "Yoga House Parking Only" signs.

11 W. State St Pasadena, CA 91105 (626) 403-3961 In utilizing free, off-street parking at 11 W. State Street, you agree that Yoga House LLC is not responsible for the safekeeping of your of your automobile or any other personal belongings while parked. You further agree that you and your heirs, assigns and legal representatives will not sue or make any other claim of any kind against Yoga House LLC or its members for any personal injury, property loss or damage or wrongful death, however caused, that you may suffer or incur resulting from utilizing the free, off-street parking located at 11 W. State St., whether or not caused, in whole or in part, by negligence or otherwise